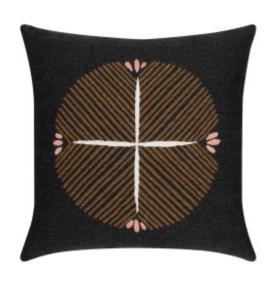

## **DESCRIPTION:**

Soft and luxurious, the Direction pillow offers a center circle design made from textured angled lines in contrast yarns, providing the perfect focal point for this pillow.

ITEM: 28U1EAR