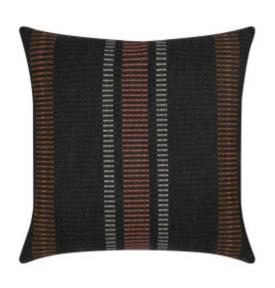

## **DESCRIPTION:**

The Journey pillow features a linear pattern composed of stacked, multi-colored, geometric lines, creating bold, modern stripes on a textured ground. Available in two unique colorways.