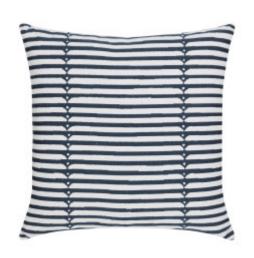

## SINCERITY DENIM 20"X20"

## **DESCRIPTION:**

This sophisticated stripe combines a textured ground of sand-toned, soft boucle and rich denim.

ITEM: 28Y2DEN

COLLECTION: Composure

20" x 20" SIZE:

CATALOG PAGE: 33

SHOP ALL SHOP BY:

**DETAILS:** 