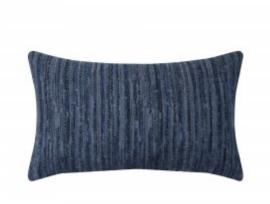

## LUXE STRIPE INDIGO 12"X20"

## **DESCRIPTION:**

With a sense of casual luxury, Luxe Stripe features a soft luxurious texture in a tonal, blended palette. Melding the rich colors of chenille gives a subtle feeling of movement.

ITEM: 25M3IND