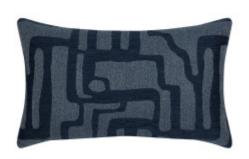

## NOBLE INDIGO 12"X20"

## **DESCRIPTION:**

The subtle monochromatic tones of the Noble pillow offers a variety of textures in a contemporary design resembling a piece of modern art. Available in four unique colorways.

ITEM: 29C3IND