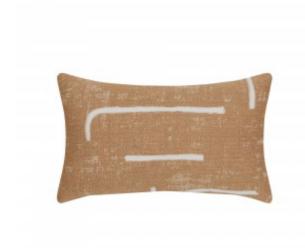

## **INSTINCT CARAMEL 12"X20"**

## **DESCRIPTION:**

Instinct elevates and transforms the painterly lines of the original artwork design into a modern statement pillow with a vintage, distressed look. Available in four distinct colors.