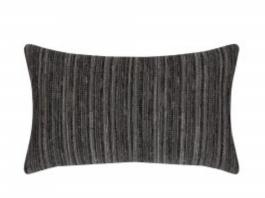

## LUXE STRIPE CHARCOAL 12"X20"

## **DESCRIPTION:**

With a sense of casual luxury, Luxe Stripe features a soft luxurious texture in a tonal, blended palette. Melding the rich colors of chenille gives a subtle feeling of movement.

ITEM: 25M3CHA

**COLLECTION:** Neutrality

12" x 20" SIZE:

CATALOG PAGE: 60

SHOP ALL SHOP BY:

- Our performance pillows are outdoor safe, water, stain and mildew resistant and offer luxurious softness for indoor use.
- Using elevated materials, our team of artisans hand cut, tailor & embellish every pillow produced in W. Palm Beach, FL.
- Invisible zipper allows easy cover removal for machine washing.
- In stock pillows ship within 48 hours. Made-to-Order sizes, denoted with an asterisk (\*) ship within 7-10 days.
- We offer a 5-year warranty against the loss of color, strength, and abrasion from normal usage and exposure.
- Made in the USA from the finest materials.