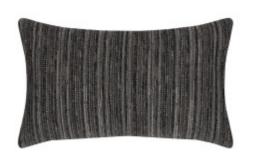

## LUXE STRIPE CHARCOAL 12"X20"

## **DESCRIPTION:**

With a sense of casual luxury, Luxe Stripe features a soft luxurious texture in a tonal, blended palette. Melding the rich colors of chenille gives a subtle feeling of movement.

ITEM: 25M3CHA