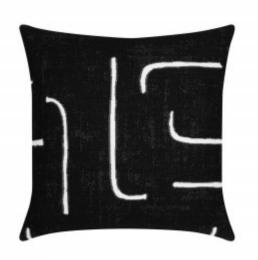

## **INSTINCT EBONY 20"X20"**

## **DESCRIPTION:**

Instinct elevates and transforms the painterly lines of the original artwork design into a modern statement pillow with a vintage, distressed look. Available in four distinct colors.