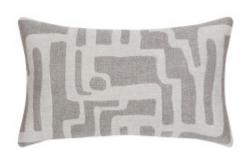

## NOBLE PEWTER 12"X20"

## **DESCRIPTION:**

The subtle monochromatic tones of the Noble pillow offers a variety of textures in a contemporary design resembling a piece of modern art. Available in four unique colorways.

ITEM: 29C3PEW