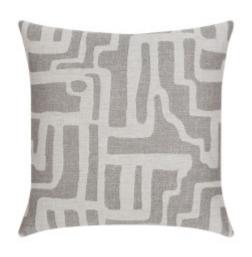

## NOBLE PEWTER 20"X20"

## **DESCRIPTION:**

The subtle monochromatic tones of the Noble pillow offers a variety of textures in a contemporary design resembling a piece of modern art. Available in four unique colorways.

ITEM: 29C2PEW