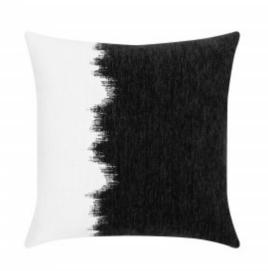

## TRANSITION CHARCOAL 20"X20"

## DESCRIPTION:

The Transition pillow has a modern, painterly point of view. Woven of soft yarns, additional dimension, movement and plushness is created by the transition from the white weave to the thicker soft, chenille section. Deliberate and dramatic, this is a pill