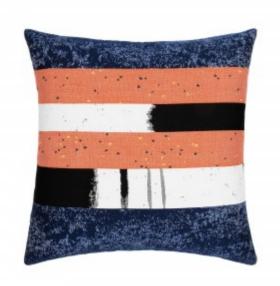

## ABSTRACT MEDITERRANEAN 22"X22"

## **DESCRIPTION:**

Inspired by abstract expressionist art, the saturated color bands create a striking visual impact. This pillow infuses an artistic flair into any interior or exterior space.

28Q1MED ITEM: