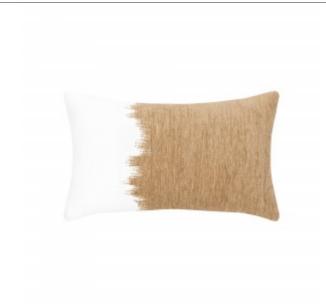

## TRANSITION CAMEL 12"X20"

## DESCRIPTION:

The Transition pillow has a modern, painterly point of view. Woven of soft yarns, additional dimension, movement and plushness is created by the transition from the white weave to the thicker soft, chenille section. Deliberate and dramatic, this is a pill