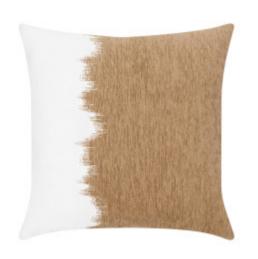

## TRANSITION CAMEL 20"X20" - ONLY 1 LEFT!

## DESCRIPTION:

The Transition pillow has a modern, painterly point of view. Woven of soft yarns, additional dimension, movement and plushness is created by the transition from the white weave to the thicker soft, chenille section. Deliberate and dramatic, this is a pill