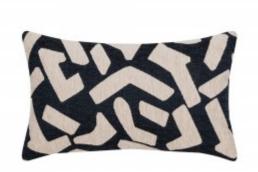

## FASCINATION INDIGO 12"X20"

## **DESCRIPTION:**

A study in contrasts, the Fascination pillow features a two-tone textured ground and scattered contemporary shapes in sumptuous flax chenille.

ITEM: 28T3IND

**COLLECTION:** Transportive