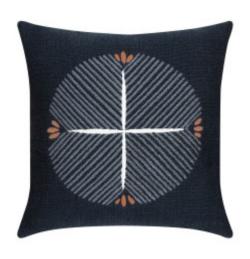

## **DESCRIPTION:**

Soft and luxurious, the Direction pillow offers a center circle design made from textured angled lines in contrast yarns, providing the perfect focal point for this pillow.

ITEM: 28U2IND