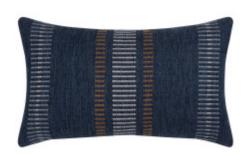

## JOURNEY INDIGO 12"X20"

## **DESCRIPTION:**

The Journey pillow features a linear pattern composed of stacked, multi-colored, geometric lines, creating bold, modern stripes on a textured ground. Available in two unique colorways.