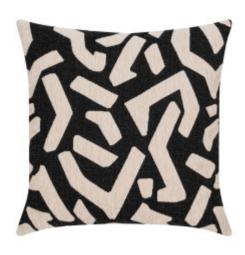

## **DESCRIPTION:**

A study in contrasts, the Fascination pillow features a two-tone textured ground and scattered contemporary shapes in sumptuous flax chenille.

ITEM: 28T2CHA

COLLECTION: Transportive

COLLECTION2: Transportive