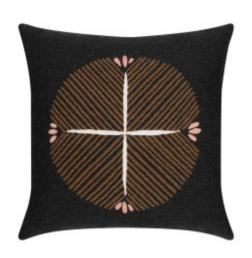

## DIRECTION EARTH 20"X20" - SALE 20% OFF - LIMITED QUANTITY AVAILABLE

## **DESCRIPTION:**

Soft and luxurious, the Direction pillow offers a center circle design made from textured angled lines in contrast yarns, providing the perfect focal point for this pillow.

ITEM: 28U2EAR