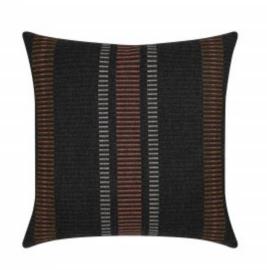

## **DESCRIPTION:**

The Journey pillow features a linear pattern composed of stacked, multi-colored, geometric lines, creating bold, modern stripes on a textured ground. Available in two unique colorways.