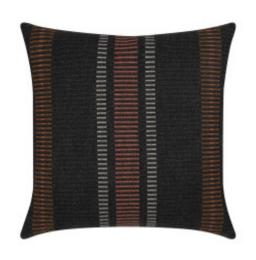

## JOURNEY EARTH 20"X20"

## **DESCRIPTION:**

The Journey pillow features a linear pattern composed of stacked, multi-colored, geometric lines, creating bold, modern stripes on a textured ground. Available in two unique colorways.