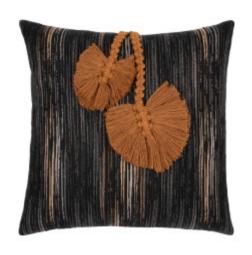

## **DESCRIPTION:**

The artisanal style, texture and the tactile quality of our Ingenuity pillow features handmade dimensional chesnut leaves on a multi-colored fluid striped ground.

26Y2 ITEM:

**COLLECTION:** Elevated