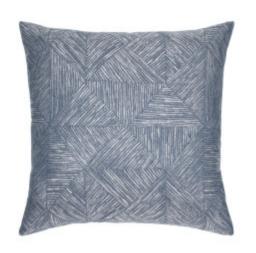

## **REIMAGINE DENIM 20"X20"**

## DESCRIPTION:

Inspired by classic wood block printing, this multitonal, woven jacquard features the energy and movement of a geometric design.

26Q2 ITEM:

**COLLECTION:** Emerging

20" x 20" SIZE:

CATALOG PAGE: 106