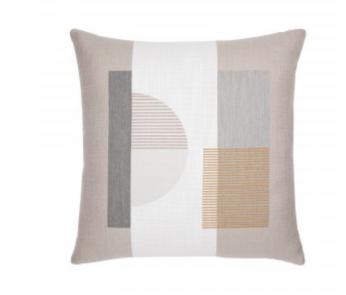

## CATALYST PEWTER 22" X 22" - SALE 20% OFF

## DESCRIPTION:

Woven from premium Sunbrella acrylic fabric, the Catalyst pillow features a variety of overlapping geometric shapes on a solid color ground.

| ITEM:         | 27X1                                                                                                                                                                                                                                                                                                                                                                                                                                                                                                                                                                                                                                                               |
|---------------|--------------------------------------------------------------------------------------------------------------------------------------------------------------------------------------------------------------------------------------------------------------------------------------------------------------------------------------------------------------------------------------------------------------------------------------------------------------------------------------------------------------------------------------------------------------------------------------------------------------------------------------------------------------------|
| COLLECTION:   | Balanced                                                                                                                                                                                                                                                                                                                                                                                                                                                                                                                                                                                                                                                           |
| SIZE:         | 22" x 22"                                                                                                                                                                                                                                                                                                                                                                                                                                                                                                                                                                                                                                                          |
| CATALOG PAGE: | 210                                                                                                                                                                                                                                                                                                                                                                                                                                                                                                                                                                                                                                                                |
| SHOP BY:      | Shop all                                                                                                                                                                                                                                                                                                                                                                                                                                                                                                                                                                                                                                                           |
| DETAILS:      | <ul> <li>Our performance pillows are outdoor safe, water, stain and mildew resistant and offer luxurious softness for indoor use.</li> <li>Using elevated materials, our team of artisans hand cut, tailor and embellish every pillow produced in West Palm Beach, Florida.</li> <li>Invisible zipper allows easy cover removal for machine washing.</li> <li>In stock pillows ship within 48 hours. Made-to-Order sizes, denoted with an asterisk (*) ship within 7-10 days.</li> <li>We offer a 5-year warranty against the loss of color, strength, and abrasion from normal usage and exposure.</li> <li>Made in the USA from the finest materials.</li> </ul> |