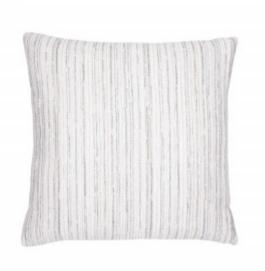

## LUXE STRIPE PEBBLE 20"X20"

## **DESCRIPTION:**

With a sense of casual luxury, Luxe Stripe features a soft luxurious texture in a tonal, blended palette. Melding the rich colors of chenille gives a subtle feeling of movement.

25M2 ITEM:

**COLLECTION:** Balanced

20" x 20" SIZE:

CATALOG PAGE: 54

SHOP BY: BEST SELLERS, SHOP ALL

**DETAILS:** • Our performance pillows are outdoor safe, water, stain and

mildew resistant and offer luxurious softness for indoor use.