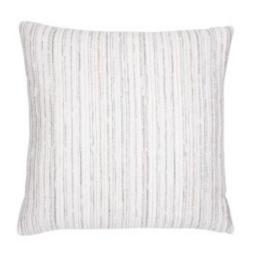

## LUXE STRIPE PEBBLE 20"X20"

## **DESCRIPTION:**

With a sense of casual luxury, Luxe Stripe features a soft luxurious texture in a tonal, blended palette. Melding the rich colors of chenille gives a subtle feeling of movement.

25M2 ITEM: