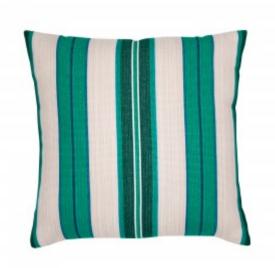

## FORTITUDE EMERALD 20" X 20" - SALE 20% OFF

## **DESCRIPTION:**

Woven from 100% Sunbrella yarns, the Fortitude pillow features variegated tonal stripes on a nubby, textured ground, giving it a modern feel.

ITEM: 19R2

**COLLECTION:** Artistry

20" x 20" SIZE: