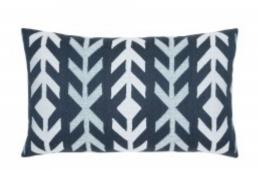

## SPIRIT INDIGO 12" X 20" - SALE 10% OFF - LIMITED QUANTITY AVAILABLE

## **DESCRIPTION:**

The eye-catching arrow pattern of our Spirit pillow changes directions to give extra dimension and drama. Made from Sunbrella yarns, this pillow offers oustanding durability, fade resistant color and inviting softness.