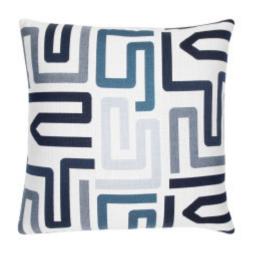

## AGILITY EASE 20"X20"

## **DESCRIPTION:**

Geometric shapes in depths of blue offer movement and modern feel. This woven texture includes different weave structures for visual and textural interest.

ITEM: 28K2

**COLLECTION:** Vitality