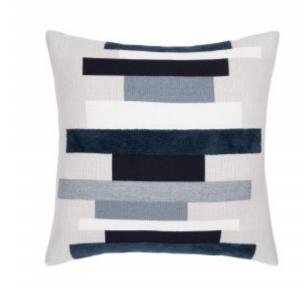

## ENERGY BLUES 22"X22" \* - THIS ITEM WILL SHIP BY 5/10

## **DESCRIPTION:**

The Energy pillow features stacked strips in varying sizes and contrasting colors for incredible visual interest. Each band of color offers a different texture as well, including chenille and boucle on a linen-textured ground.