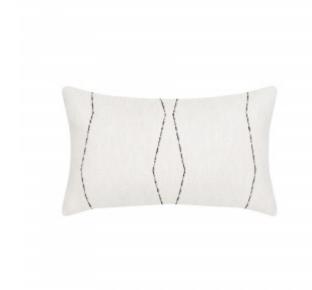

## **OBLIQUE EBONY 12"X20"**

## **DESCRIPTION:**

Fine, angular lines of woven detail add movement and interest to the design. The textured boucle ground is ultra soft to the touch. Available in three unique colorways.

19U3R ITEM:

**COLLECTION: Flevated** 