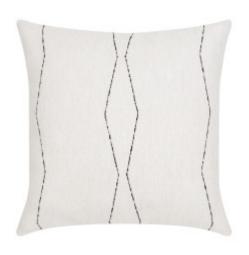

## **OBLIQUE EBONY 20"X20"**

## **DESCRIPTION:**

Fine, angular lines of woven detail add movement and interest to the design. The textured boucle ground is ultra soft to the touch. Available in three unique colorways.

19U2R ITEM:

**COLLECTION:** Elevated