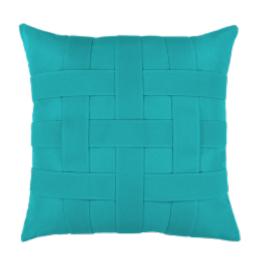

## BASKETWEAVE ARUBA 20"X20" - SALE 20% OFF

## **DESCRIPTION:**

Handcrafted by our team of dedicated artisans, our signature Basketweave pillow elevates a classic, solid color pillow giving it luxurious handwoven dimension and design.

ITEM: ND10R