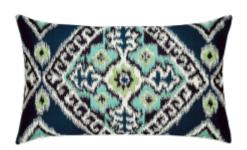

## IKAT DIAMOND PEACOCK, DOUBLE SIDED 12"X20"

## **DESCRIPTION:**

This elegant, ikat-inspired design in a fresh color palette is woven from 100% Sunbrella yarns for indoor and outdoor appeal.

14V6 ITEM:

COLLECTION: Transformative

12" x 20" SIZE:

CATALOG PAGE: 210