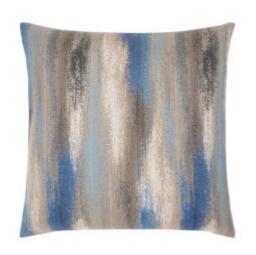

## PAINTERLY MEDITERRANEAN 20"X20" - ONLY 2 LEFT!

## **DESCRIPTION:**

Inspired by the brushstrokes of a masterpiece, the textural artistry of the Painterly pillow creates a dynamic design of blended hues that is soft and expressive.

ITEM: 12P2R

COLLECTION: Clarity