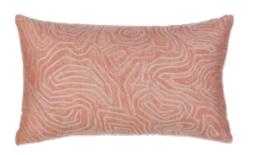

## CHARI SPICE 12"X20"

## **DESCRIPTION:**

With delicate organic lines in an abstract pattern, the Chari pillow is a perfect piece for layering, adding interest and depth.

ITEM: 21Z3

COLLECTION: Audacity

12" x 20" SIZE:

CATALOG PAGE: 157