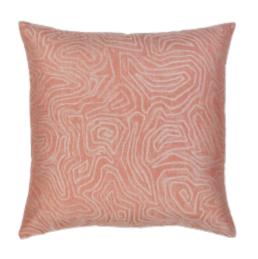

## DESCRIPTION:

With delicate organic lines in an abstract pattern, the Chari pillow is a perfect piece for layering, adding interest and depth.

ITEM: 21Z2

**COLLECTION:** Audacity

20" x 20" SIZE:

CATALOG PAGE: 157