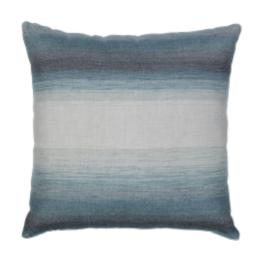

## **DESCRIPTION:**

Beautiful bands of color are blended across the Horizon pillow, giving it eye-catching appeal. This elegant, ombre design in a fresh color palette is woven entirely from Sunbrella yarns, so that it will resist mold, mildew, fading, and staining.

ITEM: 22J2

**COLLECTION:** Audacity

20" x 20" SIZE:

CATALOG PAGE: 210

SHOP BY: BEST SELLERS, SHOP ALL

• Our performance pillows are outdoor safe, water, stain and **DETAILS:** 

mildew resistant and offer luxurious softness for indoor use.