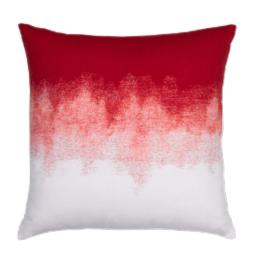

## ARTFUL CRIMSON 20" X 20" - SALE 50% OFF

## DESCRIPTION:

The Artful pillow features a beautifully woven ombre effect from dark to light with subtle textural details blended throughout the center. Woven from 100% Sunbrella yarns, this fabric resists mold, mildew, fading, and staining, for pillows that will last