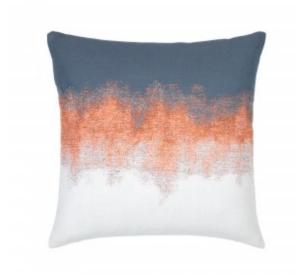

## ARTFUL SUNSET 20"X20"

## DESCRIPTION:

This exclusive pillow features a beautifully woven, ombre pattern flowing from slate blue through sunset hues and into a natural white. Seamlessly transitioning from top to bottom, subtle textural details are blended throughout the center for added dimens