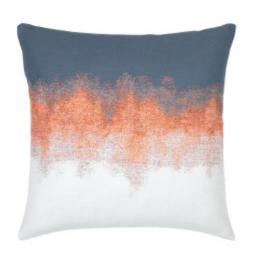

## ARTFUL SUNSET 20"X20"

## DESCRIPTION:

This exclusive pillow features a beautifully woven, ombre pattern flowing from slate blue through sunset hues and into a natural white. Seamlessly transitioning from top to bottom, subtle textural details are blended throughout the center for added dimens