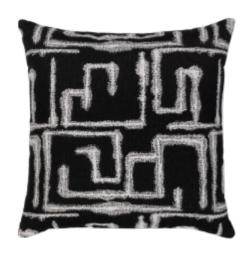

## KASAI EBONY 20"X20"

## **DESCRIPTION:**

Global influence in an abstract key design creates bold, graphic style in the Kasai pillow. In a classic palette of black and white, this woven pillow is a perfect layering piece and will coordinate easily with many items in our collection.