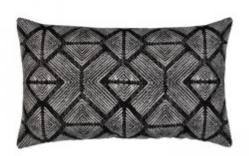

## BAKUBA EBONY 12"X20"

## **DESCRIPTION:**

Influenced by tribal patterns, the Bakuba pillow features a diamond motif in a monochromatic palette. The geometric style and complex spacing give this pillow a modern edge.

21L3 ITEM: