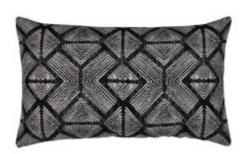

## **DESCRIPTION:**

Influenced by tribal patterns, the Bakuba pillow features a diamond motif in a monochromatic palette. The geometric style and complex spacing give this pillow a modern edge.

21L3 ITEM: