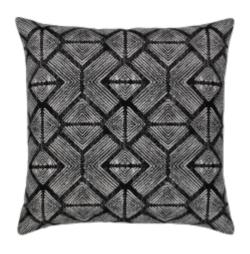

## BAKUBA EBONY 20"X20"

## **DESCRIPTION:**

Influenced by tribal patterns, the Bakuba pillow features a diamond motif in a monochromatic palette. The geometric style and complex spacing give this pillow a modern edge.

21L2 ITEM: