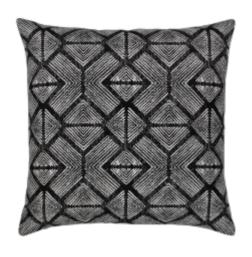

## **DESCRIPTION:**

Influenced by tribal patterns, the Bakuba pillow features a diamond motif in a monochromatic palette. The geometric style and complex spacing give this pillow a modern edge.

21L2 ITEM: