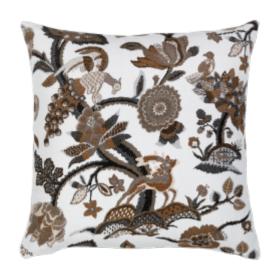

## DESCRIPTION:

The exquisite new Folk Art pillow, available exclusively at Elaine Smith, embodies colorful, vibrant hues in every element. Woven of Sunbrella yarn, the design resembles the look of heavily hand embroidered textiles, and the bright coloration is guarantee