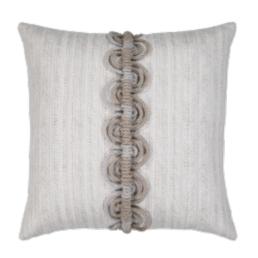

## **DESCRIPTION:**

The Dressage pillow features a textural, herringbone fabric ground with a hand-woven macrame centerpiece in shades of of gray, adding dimension and drama.

21B2 ITEM:

**COLLECTION:** Modernize