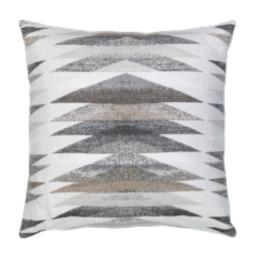

## **DESCRIPTION:**

Classic triangles are stacked and blended giving the Symmetry pillow a three-dimensional look and loads of texture. Outdoor safe and made from 100% Sunbrella yarns, this pillow is an Elaine Smith exclusive!